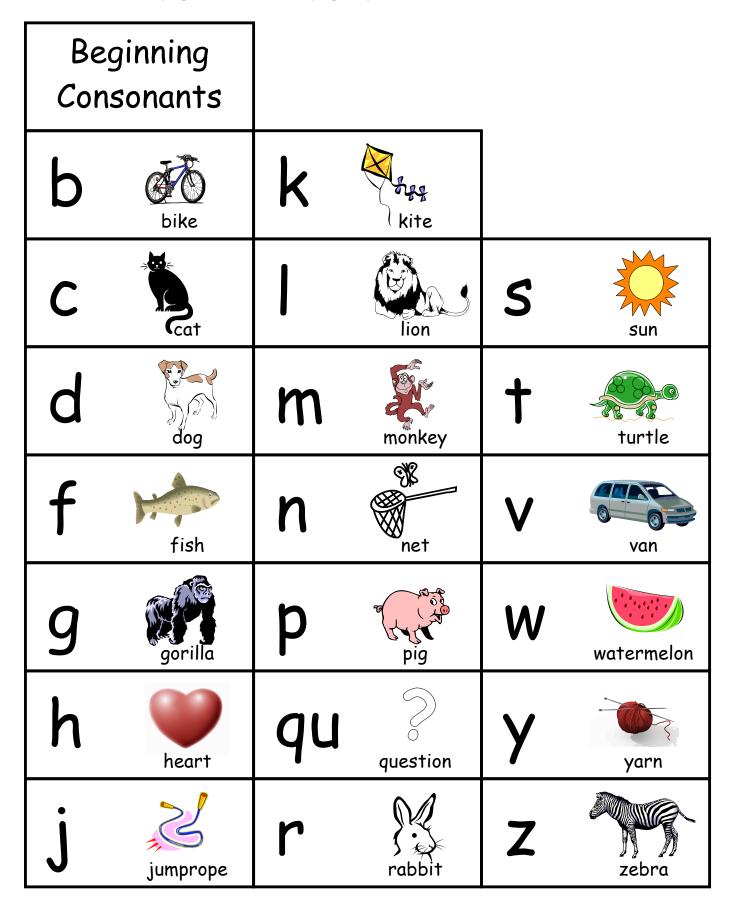

A chunk is a piece of a word with a vowel in it. You can make words by changing the consonants around the chunk.

| 37 Most Common<br>Chunks<br>(Cut these apart into<br>individual pieces.) | ank | eat |  |
|--------------------------------------------------------------------------|-----|-----|--|
| ack                                                                      | ар  | ell |  |
| all                                                                      | ar  | est |  |
| ain                                                                      | ash | ice |  |
| ake                                                                      | at  | ick |  |
| ale                                                                      | ate | ide |  |
| ame                                                                      | aw  | ill |  |
| an                                                                       | ay  | in  |  |